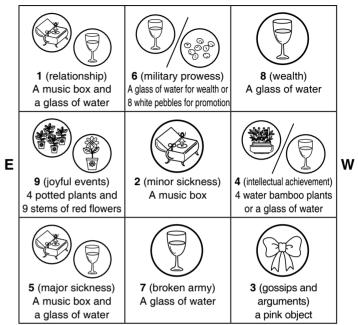

### GENERAL FENG SHUI SETUPS FOR THE YEAR OF THE SNAKE

| Nine-grid flying star diagram of the year |                                                                             |  |  |  |
|-------------------------------------------|-----------------------------------------------------------------------------|--|--|--|
| The East                                  | direction of joyful events with Jiu Zi九紫<br>(the current star of wealth) in |  |  |  |
| The Southeast                             | direction of relationship with Yi Bai一白 in                                  |  |  |  |
| The South                                 | direction of military prowess and courage<br>with Liu Bai六白 in              |  |  |  |
| The Southwest                             | direction of wealth with Ba Bai八白<br>(the former star of wealth) in         |  |  |  |
| The West                                  | direction of intellectual achievement with Si Lu四線 in                       |  |  |  |
| The Northwest                             | direction of gossips and arguments with San Bi<br>三碧 in                     |  |  |  |
| The North                                 | direction of broken army with Qi Chi七赤 in                                   |  |  |  |
| The Northeast                             | direction of major sickness and disaster with Wu<br>Huang五黃 in              |  |  |  |
| The Centre                                | direction of minor sickness with Er Hei二黑 in                                |  |  |  |

#### The East

This is the direction of joyful events with Jiu Zi (9) here. If you have been in a stable relationship for some time but without a marriage plan yet, you can put 4 potted plants and surround them with 9 stems of red flowers in this direction to make it happen. Of course, boosting the energy in this direction also brings other joyful events. If you're married, putting plants and flowers here may bring you a baby. If you want a job promotion or salary raise, putting 4 potted plants in this grid helps too. But just skip the red flowers.

#### The Southeast

This is the direction of relationship because Yi Bai (1) takes up this grid. To boost your love luck and general human relations, put a glass of water here and a conventional music box next to it. Wind up the music box and play it from time to time to vibrate the water with sound waves. The luck

052

of relationship is not only useful to single readers. Married readers who want to make more connections, or whose jobs entail frequent social interactions and interpersonal skills may boost your career luck by putting a glass of water in this grid (without the music box).

#### The South

With Liu Bai (6) here, this is the direction of courage and military prowess and it brings luck to anyone having a non-clerical job. If you want a promotion, put 8 white stones in this grid of your house. If you want a salary raise, put a glass of water here. Those in disciplinary squads, rail maintenance workers, computer hardware technicians, interior decoration workers, and other technical workers would all benefit from this direction.

#### The Southwest

The former star of wealth Ba Bai (8) is here this year. Though its energy is fading, you might as well put a glass of water, grow water plants, or put a fish tank in this grid of your house to boost your luck of wealth.

#### The West

This is where the luck of intellectual achievement is located because Si Lu (4) shows up here. To boost such luck, you can grow 4 water bamboo plants in this grid of your house. Or simply putting a glass of water here would help too. Besides enhancing the luck among students, scholars and those pursuing further education, this direction also has positive effects on signing contracts or processing of documents.

#### The Northwest

This is the direction of quarrels and fights as San Bi (3) shows up here, and you can put a pink object in this grid of your home to resolve. If your job demands talking to strangers frequently, you don't need to resolve it.

#### The North

This is where the star Qi Chi (7) shines on. It is a star

that ruins your wealth luck and attract gossips. Thus, you should put a glass of water here to resolve.

#### The Northeast

This is the direction of major sickness and disaster because of the presence of the highly unlucky star Wu Huang (5). It brings problems to your respiratory system and abdomen, such as your lungs, bones, throat, trachea, skin and gastrointestinal tract. If your main door, kitchen or bedroom falls right in this grid, or your bed is in this grid of your house, your symptoms are likely to be more serious. To resolve, put a conventional music box or wind chimes in this grid. You can also put other metal objects that make a sound here, such as several metal keys, but not just one key. Then put a glass of water next to the metal objects.

#### The Centre Grid

This is the direction of minor sickness with Er Hei (2) taking up the spot. If the main door, kitchen or bedroom falls right in this grid, your family tends to get sick easily. The ailments would be mostly related to the respiratory system (i.e. throat, trachea, and lungs) and the abdomen (i.e. gastrointestinal system). You can put a metal object that makes a sound (e.g. a conventional music box, wind chimes or a bunch of metal keys) in this grid of your house to resolve the respiratory problem. In case you suffer from diarrhoea or abdominal pain, put a red carpet here. Use either remedy at one time. Don't use both at the same time.